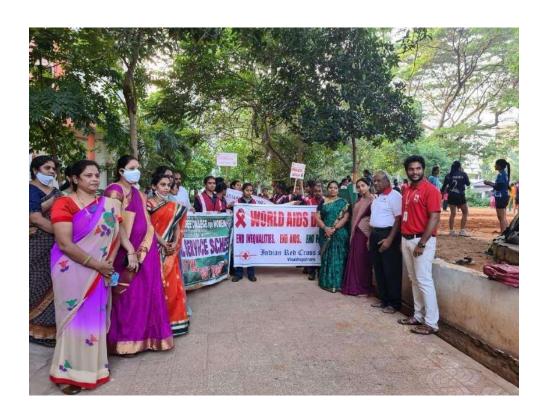

# <u>EVENTORGANIZEDREPORT</u> (2020-2021)

| Title of the Activity                | AIDS Day Rally                                                                                                                                                         |
|--------------------------------------|------------------------------------------------------------------------------------------------------------------------------------------------------------------------|
| Date of Activity Organized           | 01.12.2020                                                                                                                                                             |
| Name of Department                   | NSS, Red Cross and NCC                                                                                                                                                 |
| Chairman                             | Dr.S.Shobha Rani, Principal, Visakha Govt. Degree College for Women, Visakhapatnam                                                                                     |
| Co-ordinator                         | Dr. A. H. D. Pushpalatha, Lecturer in Botany Smt. S. Anuradha, Lecturer in Commerce Smt. N. V. Padamakumari, Lecturer in Telugu Ms. CH. Tejaswini, Lecturer in History |
| Resource Persons Details             | S.K.L. Rao Public Relation Organiser                                                                                                                                   |
| No. of Participants (Student +Staff) | 320                                                                                                                                                                    |
| Programme report                     | A rally was organized by the NSS Units in which the students and staff participated to create awareness and measures to be taken to protect against HIV.               |
| Objective of the Activity            | To create awareness among the public regarding HIV                                                                                                                     |
| Outcome of the Activity              | Students created awareness among the public regarding HIV                                                                                                              |